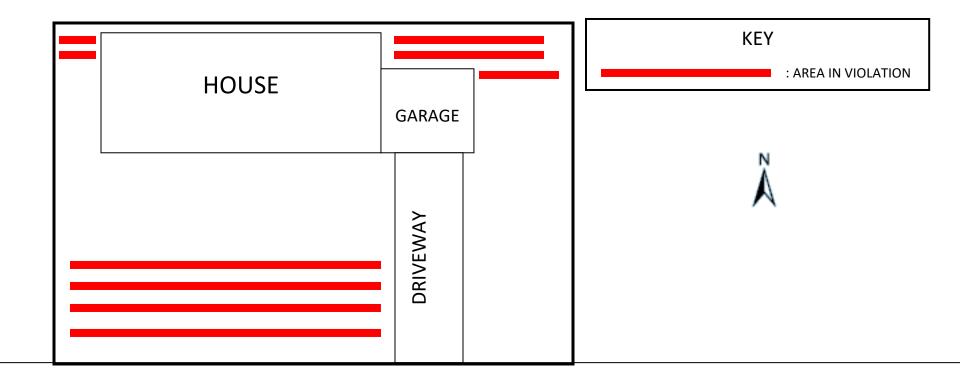

DIRECTIONS: IDENTIFY ADDRESS/PARCEL ON MAP AND HIGHLIGHT AREA OF PROPERTY THAT IS IN VIOLATION. PLEASE USE A MAP FROM GOOGLE MAPS OR FROM THE KENOSHA COUNTY INTERACTIVE MAPPING (KENOSHACOUNTY.ORG). **REQUESTS WILL NOT BE ACCEPTED WITHOUT A HIGHLIGHTED PROPERTY MAP.** 

## WEED COMPLAINT MAP EXAMPLE

ADDRESS: HOUSE NUMBER, STREET NAME, PLEASANT PRARIE WI, 53158. PARCEL: 00-000-00-000-00